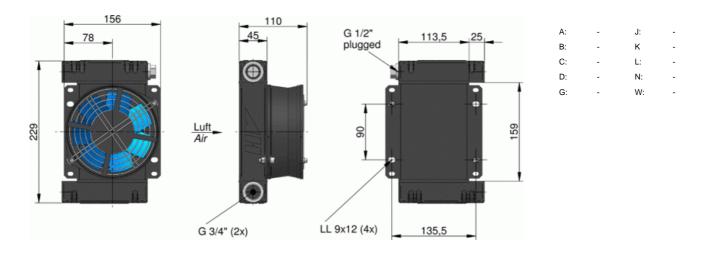

## asahydraulik.com

## LL 02 230V AC (0.04 kW)





| Order Number | Motor Power | Current | Protection Level | Rotation   | Air Flow  | Noise Level | Weight |
|--------------|-------------|---------|------------------|------------|-----------|-------------|--------|
| ASA0023GE02  | 0.04 kW     | 0.25 A  | IP 20            | 2760 1/min | 0.04 kg/s | 52 db(A)    | 2.5 kg |



Working pressure (static): 26 bar (370 PSI) Radiator material: Aluminium

## \*Note - Cooling Performance



The cooling performance mentioned in this homepage is conservative and measured at a test bench according to asa test procedures with oil type ISO VG 46 and presents a bases for your cooler selection regarding required cooling performance. Because there is no standard test procedure, tests used by other manufacturers might have different results. Due to diff