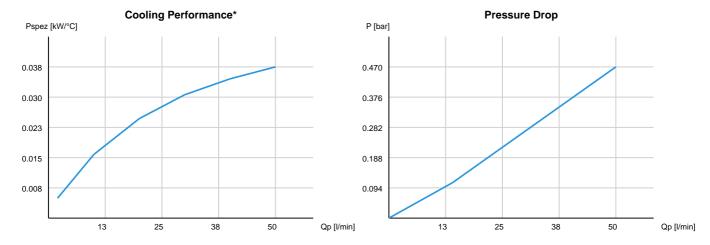

## \*Note - Cooling Performance

The cooling performance mentioned in this homepage is conservative and measured at a test bench according to asa test procedures with oil type ISO VG 46 and presents a bases for your cooler selection regarding required cooling performance. Because there is no standard test procedure, tests used by other manufacturers might have different results. Due to different environment conditions the cooling performance can vary by +/- 15%.

Therefore we recommend all coolers be checked under the system operating conditions. This is also true for vibrations and mechanical stress as well as for pressure peaks and thermal stress.